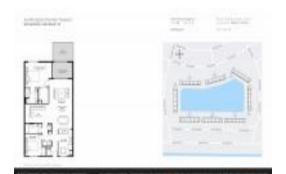

#### **Unit Information**

 MLS Number:
 RX-10956895

 Status:
 Active

 Size:
 1,392 Sq ft.

 Podrooms:
 3

Bedrooms: 2
Full Bathrooms: 2
Half Bathrooms: 0

Parking Spaces: Assigned, Covered, Guest, Vehicle

Restrictions

 View:
 Lake

 Rental Price:
 \$2,750

 List PPSF:
 \$2

 Valuated Price:
 \$267,000

 Valuated PPSF:
 \$192

The above valuated price is a baseline figure that does not take into account any specific renovation, upgrade, split, merge, or deterioration of the unit.