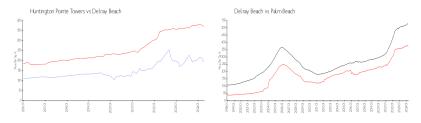

#### **Market Information**

Huntington Pointe \$193/sq. ft. Delray Beach: \$371/sq. ft. Towers:

Delray Beach: \$371/sq. ft. Palm Beach: \$475/sq. ft.

# **Inventory for Sale**

Huntington Pointe Towers 4%
Delray Beach 3%
Palm Beach 3%

## Avg. Time to Close Over Last 12 Months

Huntington Pointe Towers 42 days
Delray Beach 54 days
Palm Beach 56 days