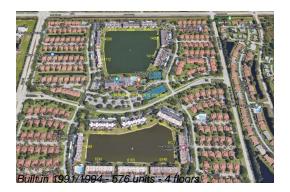

Number of units: 576
Number of active listings for rent: 0
Number of active listings for sale: 22
Building inventory for sale: 3%
Number of sales over the last 12 months: 32
Number of sales over the last 6 months: 15
Number of sales over the last 3 months: 8

## **Building Association Information**

Huntington Pointe Association Inc 6251 North Oriole Boulevard Delray Beach, FL 33484 (561) 496-3801 Huntington Pointe II Association Inc Address: 6193 Pointe Regal Cir, Delray Beach, FL 33484 Phone: +1 561-495-5413