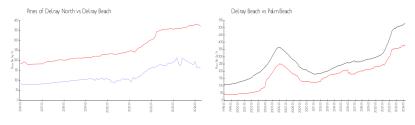

#### **Market Information**

Pines of Delray \$162/sq. ft. Delray Beach: \$371/sq. ft.

North:

Delray Beach: \$371/sq. ft. Palm Beach: \$475/sq. ft.