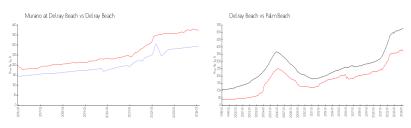

# Unit 1-208 - Murano at Delray Beach

1-208 - 15015-15185 Michelangelo Blvd, Delray Beach, FL, Palm Beach 33446

#### **Unit Information**

MLS Number: RX-10957117 Status: Active Size: 1,323 Sq ft.

Bedrooms: 3 Full Bathrooms: 2 0 Half Bathrooms:

Parking Spaces: 2+ Spaces View: Lake Rental Price: \$2,600 List PPSF: \$2 Valuated Price: \$366,000 Valuated PPSF: \$296