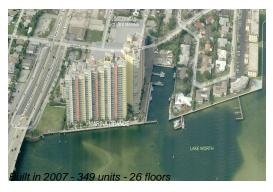

### **Building Information**

Number of units:349Number of active listings for rent:28Number of active listings for sale:10Building inventory for sale:2%Number of sales over the last 12 months:18Number of sales over the last 6 months:6Number of sales over the last 3 months:5

### **Building Association Information**

Marina Grande 2650 Lake Shore Drive # 106 Riviera Beach, FL33404 (561) 842-1699