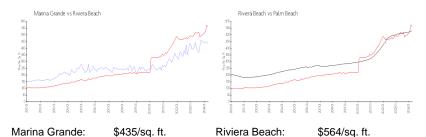

#### **Market Information**

Palm Beach:

\$475/sq. ft.

Inventory for Sale

Riviera Beach:

Marina Grande 3% Riviera Beach 3% Palm Beach 3%

# Avg. Time to Close Over Last 12 Months

\$564/sq. ft.

Marina Grande 85 days Riviera Beach 79 days Palm Beach 56 days