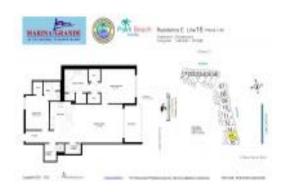

## Unit 215 - Marina Grande

215 - 2640 Lake Shore Dr, Riviera Beach, FL, Palm Beach 33404

#### **Unit Information**

 MLS Number:
 RX-10957131

 Status:
 Active

 Size:
 1,702 Sq ft.

Bedrooms: 2
Full Bathrooms: 2
Half Bathrooms: 1

Parking Spaces: Assigned, Garage - Building, Guest, Valet

Parking Avlbl, Vehicle Restrictions