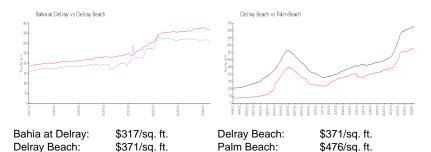

### Market Information

### **Inventory for Sale**

Bahia at Delray 3% Delray Beach 2% Palm Beach 3%

# Avg. Time to Close Over Last 12 Months

Bahia at Delray 46 days Delray Beach 54 days Palm Beach 57 days