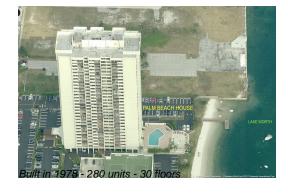

# **Building Information**

Number of units: 280
Number of active listings for rent: 0
Number of active listings for sale: 22
Building inventory for sale: 7%
Number of sales over the last 12 months: 18
Number of sales over the last 6 months: 12
Number of sales over the last 3 months: 6

#### **Building Association Information**

Palm Beach House Condominium Association Inc 5600 N Flagler Dr Apt 2307 West Palm Beach, FL 33407 (561) 844-8916