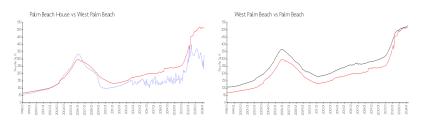

### Market Information

Palm Beach House: \$324/sq. ft. West Palm Beach: \$511/sq. ft. West Palm Beach: \$475/sq. ft. Palm Beach: \$475/sq. ft.