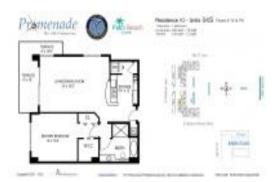

# Unit 604S - Promenade

604S - 350 N Federal Hwy, Boynton Beach, FL, Palm Beach 33435

## **Unit Information**

| MLS Number:<br>Status:<br>Size:<br>Bedrooms:<br>Full Bathrooms:<br>Half Bathrooms: | RX-10957303<br>Active<br>840 Sq ft.<br>1<br>0 |
|------------------------------------------------------------------------------------|-----------------------------------------------|
| Parking Spaces:<br>View:                                                           | Garage - Building,Valet Parking Avlbl         |
| Rental Price:<br>List PPSF:<br>Valuated Price:<br>Valuated PPSF:                   | \$2,150<br>\$3<br>\$290,000<br>\$345          |