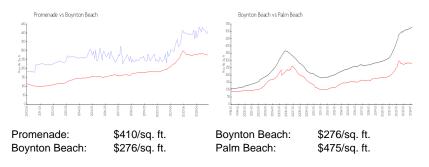

### **Market Information**

#### **Inventory for Sale**

| Promenade     | 4% |
|---------------|----|
| Boynton Beach | 2% |
| Palm Beach    | 3% |

## Avg. Time to Close Over Last 12 Months

| Promenade     | 60 days |
|---------------|---------|
| Boynton Beach | 48 days |
| Palm Beach    | 56 days |

Built in 2010 - 395 units - 14 floors