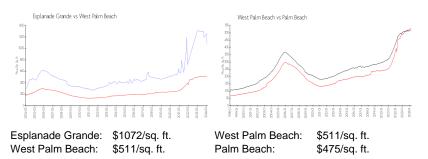

### **Market Information**

## **Inventory for Sale**

| Esplanade Grande | 3% |
|------------------|----|
| West Palm Beach  | 4% |
| Palm Beach       | 3% |

# Avg. Time to Close Over Last 12 Months

| Esplanade Grande | 42 days |
|------------------|---------|
| West Palm Beach  | 52 days |
| Palm Beach       | 56 days |