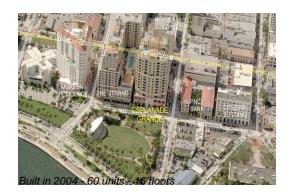

# Unit 506 - Esplanade Grande

506 - 201 S Narcissus Av, West Palm Beach, FL, Palm Beach 33401

### **Building Information**

| Number of units:                         | 60 |
|------------------------------------------|----|
| Number of active listings for rent:      | 4  |
| Number of active listings for sale:      | 2  |
| Building inventory for sale:             | 3% |
| Number of sales over the last 12 months: | 3  |
| Number of sales over the last 6 months:  | 2  |
| Number of sales over the last 3 months:  | 1  |
|                                          |    |