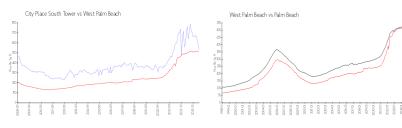

#### **Market Information**

City Place South \$536/sq. ft. West Palm Beach: \$511/sq. ft.

Tower:

West Palm Beach: \$511/sq. ft. Palm Beach: \$475/sq. ft.

## **Inventory for Sale**

City Place South Tower 8% West Palm Beach 4% Palm Beach 3%

### Avg. Time to Close Over Last 12 Months

City Place South Tower 78 days
West Palm Beach 52 days
Palm Beach 56 days