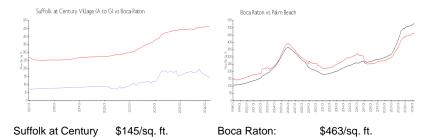

#### **Market Information**

Boca Raton: \$463/sq. ft.

Palm Beach: \$475/sq. ft.