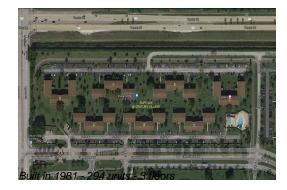

## **Building Information**

Number of units: 294
Number of active listings for rent: 0
Number of active listings for sale: 18
Building inventory for sale: 6%
Number of sales over the last 12 months: 22
Number of sales over the last 6 months: 8
Number of sales over the last 3 months: 2

Century Village at Boca Raton Address: 19296 Lyons Rd, Boca Raton, FL 33434 Phone: +1 561-451-1211