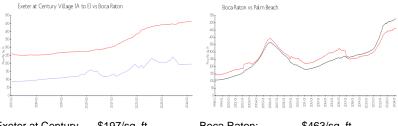

#### **Market Information**

**Exeter at Century** 

\$197/sq. ft.

Boca Raton:

\$463/sq. ft.

Village (A to E):

Boca Raton:

\$463/sq. ft.

Palm Beach: \$475/sq. ft.