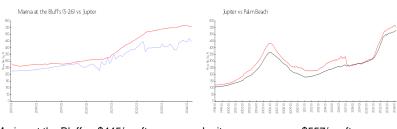

## **Market Information**

Marina at the Bluffs \$445/sq. ft.

(5-26):

Jupiter: \$557/sq. ft.

Jupiter:

\$557/sq. ft.

Palm Beach: \$475/sq. ft.