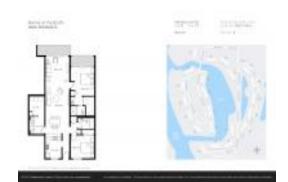

# Unit 2601 Marina Isle Way # 202 - Marina at the Bluffs (5-26)

2601 Marina Isle Way # 202 - 1501-2601 Marina Isle Wy, Jupiter, FL, Palm Beach 33477  $\,$ 

#### **Unit Information**

 MLS Number:
 RX-10957547

 Status:
 Active

 Size:
 1,385 Sq ft.

 Podrooms:
 3

Bedrooms: 3
Full Bathrooms: 2
Half Bathrooms: 0

Parking Spaces: Assigned

View: