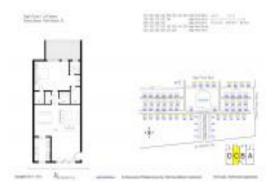

# Unit 160 HIGH POINT TER E #C - High Point 1

160 HIGH POINT TER E #C - 310 High Point Blvd, Delray Beach, FL, Palm Beach 33445

#### **Unit Information**

MLS Number: RX-10957614
Status: Active
Size: 1,122 Sq ft.

Bedrooms:
Full Bathrooms:
Half Bathrooms:

Parking Spaces: Assigned
View: Garden
List Price: \$165,900
List PPSF: \$148
Valuated Price: \$154,000
Valuated PPSF: \$169