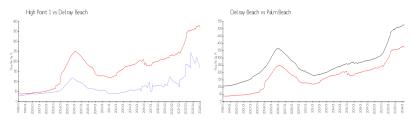

#### **Market Information**

High Point 1: \$169/sq. ft. Delray Beach: \$371/sq. ft. Delray Beach: \$371/sq. ft. Palm Beach: \$475/sq. ft.