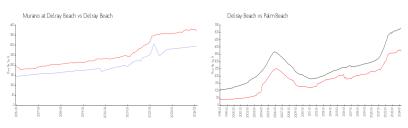

## **Market Information**

Murano at Delray

Delray Beach:

\$295/sq. ft.

Delray Beach:

\$371/sq. ft.

Beach:

\$371/sq. ft.

Palm Beach:

\$475/sq. ft.