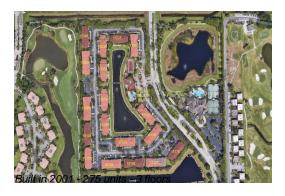

### **Building Information**

Number of units: 275
Number of active listings for rent: 0
Number of active listings for sale: 9
Building inventory for sale: 3%
Number of sales over the last 12 months: 9
Number of sales over the last 6 months: 5
Number of sales over the last 3 months: 5