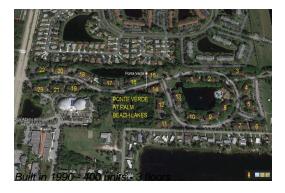

# Unit 1212 - Ponte Verde at Palm Beach Lakes

1212 - 1401 Village Blvd, West Palm Beach, FL, Palm Beach 33409

#### **Building Information**

Number of units: 400 Number of active listings for rent: 0 Number of active listings for sale: 9 Building inventory for sale: 2% Number of sales over the last 12 months: Number of sales over the last 6 months: Number of sales over the last 3 months: