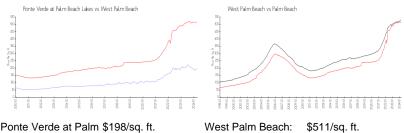

# **Market Information**

\$511/sq. ft.

Ponte Verde at Palm \$198/sq. ft.

Beach Lakes:

West Palm Beach: \$511/sq. ft. Palm Beach: \$475/sq. ft.