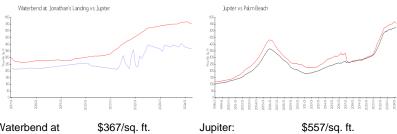

## **Market Information**

Waterbend at Jonathan's Landing:

Jupiter:

\$557/sq. ft.

Palm Beach:

\$475/sq. ft.