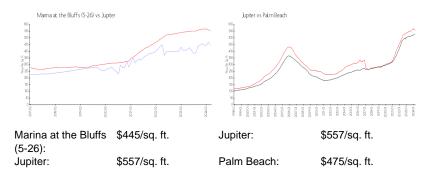

#### Market Information

### Inventory for Sale

| Marina at the Bluffs (5-26) | 3% |
|-----------------------------|----|
| Jupiter                     | 3% |
| Palm Beach                  | 3% |

## Avg. Time to Close Over Last 12 Months

| Marina at the Bluffs (5-26) | 67 days |
|-----------------------------|---------|
| Jupiter                     | 66 days |
| Palm Beach                  | 56 days |