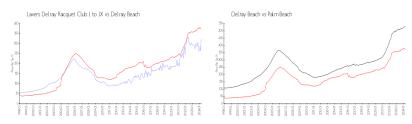

#### Market Information

Delray Beach:

\$371/sq. ft.

Lavers Delray \$322/sq. ft.

Racquet Club I to IX:

Delray Beach: \$371/sq. ft. Palm Beach: \$475/sq. ft.