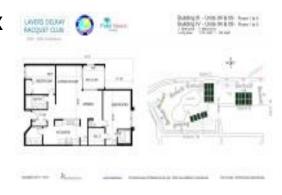

# Unit 3304 - Lavers Delray Racquet Club I to IX

3304 - 950 Egret Cir, Delray Beach, FL, Palm Beach 33444

#### **Unit Information**

 MLS Number:
 RX-10957723

 Status:
 Active

 Size:
 1,175 Sq ft.

Bedrooms: 2
Full Bathrooms: 2
Half Bathrooms: 0

Parking Spaces:
View:
Lake,Pool
Rental Price:
\$2,800
List PPSF:
\$2
Valuated Price:
\$389,000
Valuated PPSF:
\$331