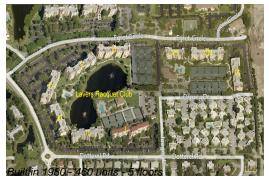

### **Building Information**

Number of units: 460
Number of active listings for rent: 16
Number of active listings for sale: 16
Building inventory for sale: 3%
Number of sales over the last 12 months: 19
Number of sales over the last 6 months: 9
Number of sales over the last 3 months: 5

#### **Building Association Information**

Lavers Of Delray Racquet Club, Delray Racquet Club Association, Inc 610 Egret Circle Delray Beach, FL 33444-7930 (561) 276-3792