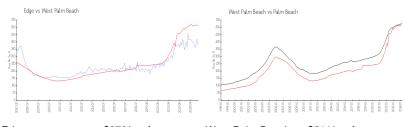

## **Market Information**

Edge: \$379/sq. ft. West Palm Beach: \$511/sq. ft. West Palm Beach: \$511/sq. ft. Palm Beach: \$475/sq. ft.

# **Inventory for Sale**

 Edge
 3%

 West Palm Beach
 4%

 Palm Beach
 3%

### Avg. Time to Close Over Last 12 Months

Edge 63 days West Palm Beach 52 days Palm Beach 56 days