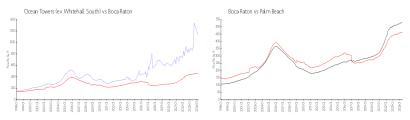

#### **Market Information**

Ocean Towers (ex

\$1127/sq. ft.

Boca Raton:

\$456/sq. ft.

Whitehall South): Boca Raton:

\$456/sq. ft.

Palm Beach: \$476/sq. ft.