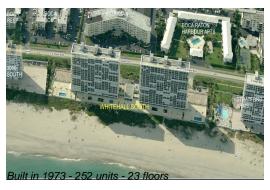

### **Building Information**

Number of units: 252
Number of active listings for rent: 0
Number of active listings for sale: 11
Building inventory for sale: 4%
Number of sales over the last 12 months: 14
Number of sales over the last 6 months: 8
Number of sales over the last 3 months: 3

### **Building Association Information**

Whitehall South Condominium Association Inc 2800 S Ocean Boulevard Boca Raton, FL33432-8332 (561) 391-6371

http://www.whitehallsouthcondo.com/