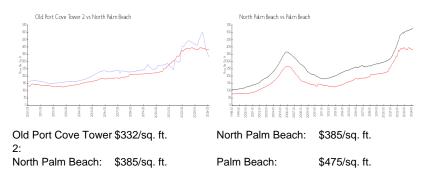

# Unit 319 - Old Port Cove Tower 2

319 - 130-136 Lakeshore Dr, North Palm Beach, FL, Palm Beach 33408

The above valuated price is a baseline figure that does not take into account any specific renovation, upgrade, split, merge, or deterioration of the unit.