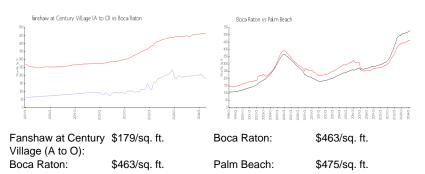

|
| Half Bathrooms:                                                           | 1                                    |
| Parking Spaces:                                                           | Assigned                             |
| View:<br>Rental Price:<br>List PPSF:<br>Valuated Price:<br>Valuated PPSF: | \$2,000<br>\$2<br>\$149,000<br>\$178 |

The above valuated price is a baseline figure that does not take into account any specific renovation, upgrade, split, merge, or deterioration of the unit.

#### **Building Information**

| 630 |
|-----|
| 0   |
| 26  |
| 4%  |
| 20  |
| 10  |
| 2   |
|     |

### **Building Association Information**

Century Village at Boca Raton Address: 19296 Lyons Rd, Boca Raton, FL 33434 Phone: +1 561-451-1211

#### **Market Information**



#### **Inventory for Sale**

| Fanshaw at Century Village (A to O) | 4% |
|-------------------------------------|----|
| Boca Raton                          | 3% |
| Palm Beach                          | 3% |

## Avg. Time to Close Over Last 12 Months

| Fanshaw at Century Village (A to O) | 51 days |
|-------------------------------------|---------|
| Boca Raton                          | 57 days |
| Palm Beach                          | 56 days |