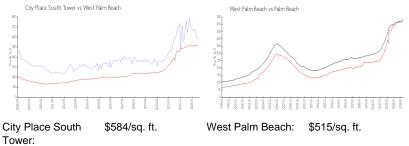

### **Market Information**

Palm Beach:

\$476/sq. ft.

| Tower:           |               |
|------------------|---------------|
| West Palm Beach: | \$515/sq. ft. |

| City Place South Tower | 7% |
|------------------------|----|
| West Palm Beach        | 4% |
| Palm Beach             | 3% |