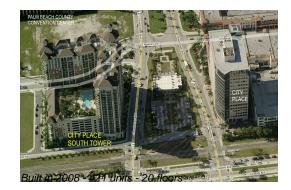

# Unit 1822 - City Place South Tower

1822 - 550 Okeechobee Blvd, West Palm Beach, FL, Palm Beach 33401

## **Building Information**

| Number of units:                         | 421 |
|------------------------------------------|-----|
| Number of active listings for rent:      | 9   |
| Number of active listings for sale:      | 28  |
| Building inventory for sale:             | 6%  |
| Number of sales over the last 12 months: | 21  |
| Number of sales over the last 6 months:  | 11  |
| Number of sales over the last 3 months:  | 3   |
|                                          |     |