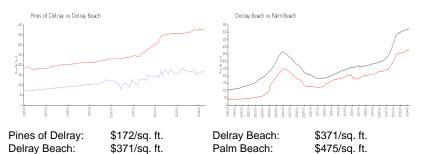

## **Inventory for Sale**

| Pines of Delray | 4% |
|-----------------|----|
| Delray Beach    | 3% |
| Palm Beach      | 3% |

# Avg. Time to Close Over Last 12 Months

| Pines of Delray | 44 days |
|-----------------|---------|
| Delray Beach    | 54 days |
| Palm Beach      | 56 days |