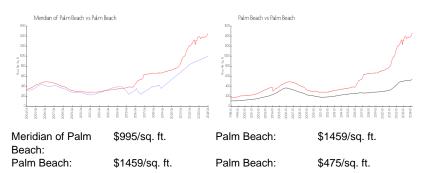

## **Inventory for Sale**

| Meridian of Palm Beach | 10% |
|------------------------|-----|
| Palm Beach             | 4%  |
| Palm Beach             | 3%  |

## Avg. Time to Close Over Last 12 Months

Meridian of Palm Beach Palm Beach Palm Beach 111 days 81 days 56 days