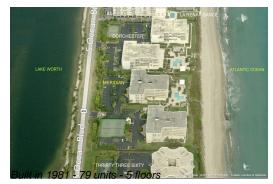

#### **Building Information**

| Number of units:                         | 79  |
|------------------------------------------|-----|
| Number of active listings for rent:      | 0   |
| Number of active listings for sale:      | 8   |
| Building inventory for sale:             | 10% |
| Number of sales over the last 12 months: | 4   |
| Number of sales over the last 6 months:  | 2   |
| Number of sales over the last 3 months:  | 1   |

## **Building Association Information**

Meridian Of Palm Beach Condominium Association Inc 3300 South Ocean Boulevard Palm Beach, FL 33480 Phone: (561) 582-9830