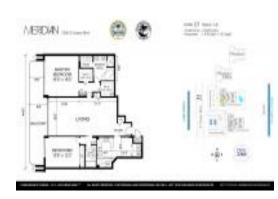

# Unit S-107 - Meridian of Palm Beach

S-107 - 3300 S Ocean Blvd, Palm Beach, FL, Palm Beach 33480

#### **Unit Information**

| MLS Number:<br>Status: | RX-10958241<br>Active    |
|------------------------|--------------------------|
| Size:                  | 1,436 Sq ft.             |
| Bedrooms:              | 2                        |
| Full Bathrooms:        | 2                        |
| Half Bathrooms:        | 0                        |
| Parking Spaces:        | Garage - Building, Guest |
| View:                  | Intracoastal             |
| List Price:            | \$1,100,000              |
| List PPSF:             | \$766                    |
| Valuated Price:        | \$1,179,000              |
| Valuated PPSF:         | \$821                    |