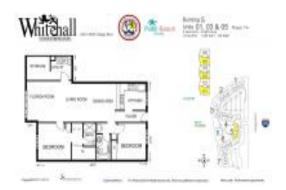

# Unit 5 - 405 - Whitehall Village

5 - 405 - 2401-3525 Village Blvd, West Palm Beach, FL, Palm Beach 33409

#### **Unit Information**

 MLS Number:
 RX-10958271

 Status:
 Active

 Size:
 1,437 Sq ft.

Bedrooms: 2
Full Bathrooms: 2
Half Bathrooms: 0

Parking Spaces: Assigned, Guest

 View:
 Garden

 Rental Price:
 \$1,845