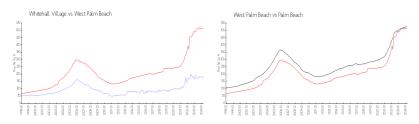

#### **Market Information**

Whitehall Village: \$167/sq. ft. West Palm Beach: \$511/sq. ft. West Palm Beach: \$475/sq. ft. Palm Beach: \$475/sq. ft.