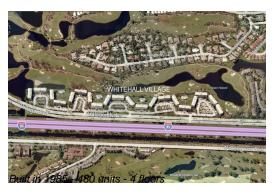

#### **Building Information**

Number of units: 480
Number of active listings for rent: 13
Number of active listings for sale: 15
Building inventory for sale: 3%
Number of sales over the last 12 months: 32
Number of sales over the last 6 months: 11
Number of sales over the last 3 months: 10