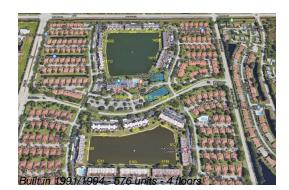

## **Building Information**

| Number of units:                         | 576 |
|------------------------------------------|-----|
| Number of active listings for rent:      | 0   |
| Number of active listings for sale:      | 22  |
| Building inventory for sale:             | 3%  |
| Number of sales over the last 12 months: | 32  |
| Number of sales over the last 6 months:  | 15  |
| Number of sales over the last 3 months:  | 8   |
|                                          |     |