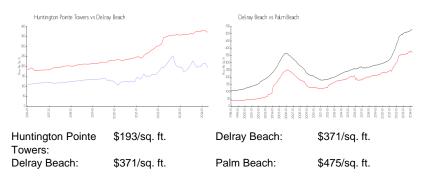

## **Market Information**

# Inventory for Sale

| Huntington Pointe Towers | 4% |
|--------------------------|----|
| Delray Beach             | 3% |
| Palm Beach               | 3% |

# Avg. Time to Close Over Last 12 Months

| Huntington Pointe Towers | 42 days |
|--------------------------|---------|
| Delray Beach             | 54 days |
| Palm Beach               | 56 days |