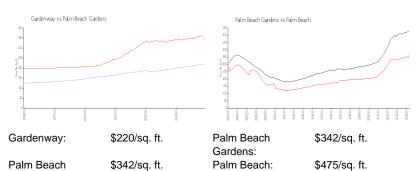

### **Inventory for Sale**

Gardens:

Gardenway 3%
Palm Beach Gardens 2%
Palm Beach 3%

## Avg. Time to Close Over Last 12 Months

Gardenway 25 days Palm Beach Gardens 47 days Palm Beach 56 days