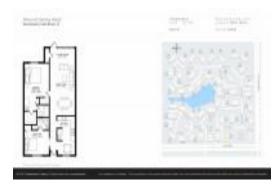

#### **Unit Information**

| MLS Number:     | RX-10958446                           |
|-----------------|---------------------------------------|
| Status:         | Active                                |
| Size:           | 1,167 Sq ft.                          |
| Bedrooms:       | 2                                     |
| Full Bathrooms: | 2                                     |
| Half Bathrooms: | 0                                     |
| Parking Spaces: | Assigned, Guest, Vehicle Restrictions |
| View:           | Garden                                |
| List Price:     | \$269,900                             |
| List PPSF:      | \$231                                 |
| Valuated Price: | \$224,000                             |
| Valuated PPSF:  | \$192                                 |