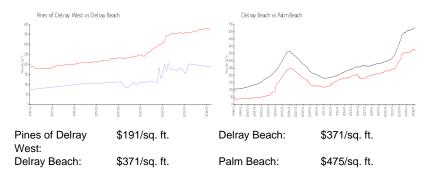

### Inventory for Sale

| Pines of Delray West | 3% |
|----------------------|----|
| Delray Beach         | 3% |
| Palm Beach           | 3% |

## Avg. Time to Close Over Last 12 Months

| Pines of Delray West | 39 days |
|----------------------|---------|
| Delray Beach         | 54 days |
| Palm Beach           | 56 days |