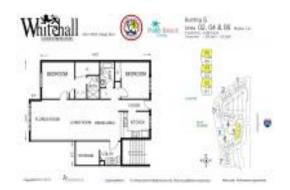

#### **Unit Information**

 MLS Number:
 RX-10958583

 Status:
 Active

 Size:
 1,442 Sq ft.

Bedrooms: 2 Full Bathrooms: 2 Half Bathrooms: 0

Parking Spaces: Assigned, Guest

View:

 Rental Price:
 \$2,500