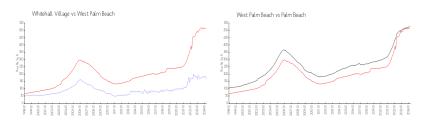

#### **Market Information**

Whitehall Village: \$167/sq. ft. West Palm Beach: \$511/sq. ft. West Palm Beach: \$511/sq. ft. Palm Beach: \$475/sq. ft.