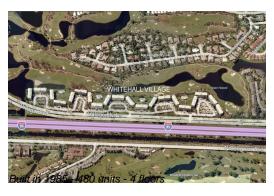

# **Building Information**

Number of units: 480
Number of active listings for rent: 13
Number of active listings for sale: 12
Building inventory for sale: 2%
Number of sales over the last 12 months: 33
Number of sales over the last 6 months: 12
Number of sales over the last 3 months: 10