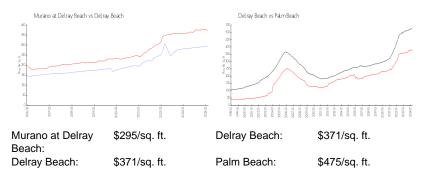

## **Inventory for Sale**

| Murano at Delray Beach | 3% |
|------------------------|----|
| Delray Beach           | 3% |
| Palm Beach             | 3% |

## Avg. Time to Close Over Last 12 Months

| Murano at Delray Beach | 42 days |
|------------------------|---------|
| Delray Beach           | 54 days |
| Palm Beach             | 56 days |