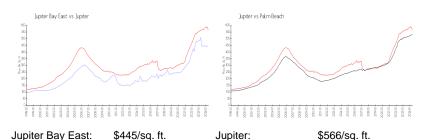

#### **Market Information**

Palm Beach:

\$476/sq. ft.

### Avg. Time to Close Over Last 12 Months

\$566/sq. ft.

Jupiter Bay East76 daysJupiter67 daysPalm Beach57 days