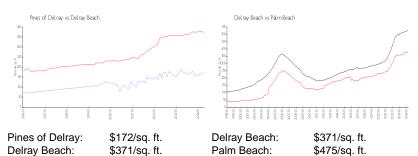

 List Price:
 \$237,500

 List PPSF:
 \$160

 Valuated Price:
 \$200,000

 Valuated PPSF:
 \$171

The above valuated price is a baseline figure that does not take into account any specific renovation, upgrade, split, merge, or deterioration of the unit.

### **Inventory for Sale**

| Pines of Delray | 4% |
|-----------------|----|
| Delray Beach    | 3% |
| Palm Beach      | 3% |

## Avg. Time to Close Over Last 12 Months

| Pines of Delray | 56 days |
|-----------------|---------|
| Delray Beach    | 54 days |
| Palm Beach      | 56 days |