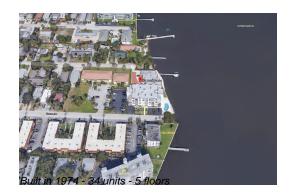

#### **Building Information**

| Number of units:                         | 34 |
|------------------------------------------|----|
| Number of active listings for rent:      | 0  |
| Number of active listings for sale:      | 3  |
| Building inventory for sale:             | 8% |
| Number of sales over the last 12 months: | 1  |
| Number of sales over the last 6 months:  | 1  |
| Number of sales over the last 3 months:  | 1  |