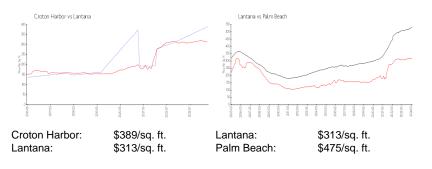

## **Inventory for Sale**

| Croton Harbor | 9% |
|---------------|----|
| Lantana       | 6% |
| Palm Beach    | 3% |

## Avg. Time to Close Over Last 12 Months

| Croton Harbor | 65 days |
|---------------|---------|
| Lantana       | 53 days |
| Palm Beach    | 56 days |