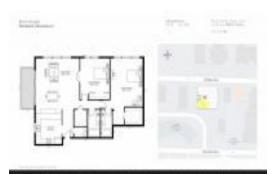

## **Unit Information**

| MLS Number:<br>Status:<br>Size:<br>Bedrooms:<br>Full Bathrooms:<br>Half Bathrooms:<br>Parking Spaces:<br>View: | RX-10958961<br>Active<br>1,293 Sq ft.<br>2<br>2<br>0 |
|----------------------------------------------------------------------------------------------------------------|------------------------------------------------------|
| Rental Price:                                                                                                  | \$22,000                                             |
| List PPSF:                                                                                                     | \$17                                                 |
| Valuated Price:                                                                                                | \$2,353,000                                          |
| Valuated PPSF:                                                                                                 | \$1,820                                              |