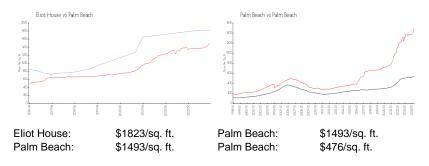

## **Market Information**

### **Inventory for Sale**

| Eliot House | 0% |
|-------------|----|
| Palm Beach  | 3% |
| Palm Beach  | 3% |

# Avg. Time to Close Over Last 12 Months

| Eliot House | n/a     |
|-------------|---------|
| Palm Beach  | 81 days |
| Palm Beach  | 57 days |