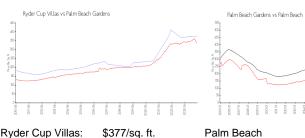

#### **Market Information**

Ryder Cup Villas: \$377/sq. ft.

Gardens:

\$335/sq. ft.

Palm Beach Gardens:

\$335/sq. ft.

Palm Beach: \$476/sq. ft.