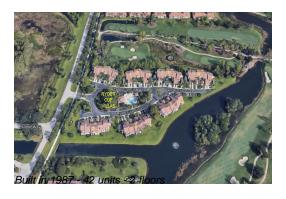

# Unit 502 Ryder Cup Cir S - Ryder Cup Villas

502 Ryder Cup Cir S - 101-706 Ryder Cup Cir S, Palm Beach Gardens, FL, Palm Beach 33418

## **Building Information**

Number of units: 42 Number of active listings for rent: 0 Number of active listings for sale: 1 Building inventory for sale: 2% Number of sales over the last 12 months: Number of sales over the last 6 months: Number of sales over the last 3 months: