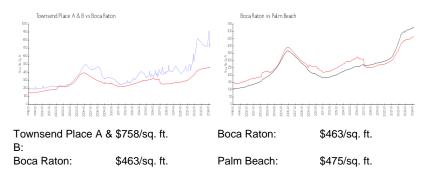

# Unit A-103 - Townsend Place A & B

A-103 - 500 SE Mizner Blvd, Boca Raton, FL, Palm Beach 33432

## **Inventory for Sale**

| Townsend Place A & B |  |
|----------------------|--|
| Boca Raton           |  |

Built in 1998 - 194 Units - 9 floors

# Avg. Time to Close Over Last 12 Months

| Townsend Place A & B | 35 days |
|----------------------|---------|
| Boca Raton           | 57 days |
| Palm Beach           | 56 days |