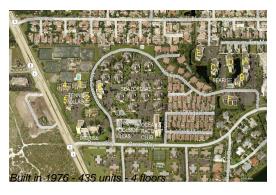

Number of units: 435
Number of active listings for rent: 0
Number of active listings for sale: 25
Building inventory for sale: 5%
Number of sales over the last 12 months: 21
Number of sales over the last 6 months: 9
Number of sales over the last 3 months: 4

## **Building Association Information**

Jupiter Ocean & Racquet Club AssociationAddress: 1605 U.S. 1, Jupiter, FL 33477 Phone:(561) 747-5331

http://jorcinc.net/site/