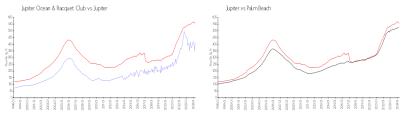

## **Market Information**

Jupiter Ocean &

\$413/sq. ft.

Jupiter:

\$557/sq. ft.

Racquet Club: Jupiter:

\$557/sq. ft.

Palm Beach:

\$475/sq. ft.