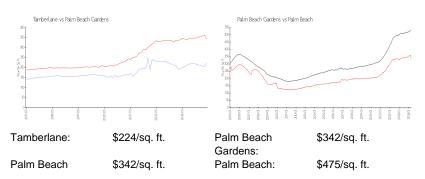

hs: 7
Number of sales over the last 3 months: 5

#### **Building Association Information**

Tamberlane Condominium Association Complete Property Management 3307 Northlake Blvd Suite 107 Palm Beach Gardens, FL33403 561-626-2778 Office and Contact Info 561-622-1766 561-622-1801 FAX

https://www.tamberlanecondospbg.com/

#### **Recent Sales**

| Unit # | Size        | Closing Date | Sale Price | PPSF  |
|--------|-------------|--------------|------------|-------|
| 346    | 1,162 sq ft | May 2024     | \$235,000  | \$202 |
| 223    | 1,162 sq ft | Apr 2024     | \$260,000  | \$224 |
| 104    | 1,162 sq ft | Mar 2024     | \$230,000  | \$198 |
| 147    | 734 sq ft   | Mar 2024     | \$152,000  | \$207 |
| 144    | 1,162 sq ft | Feb 2024     | \$240,000  | \$207 |

#### **Market Information**







#### Gardens:

## **Inventory for Sale**

Tamberlane7%Palm Beach Gardens2%Palm Beach3%

# Avg. Time to Close Over Last 12 Months

| Tamberlane         | 55 days |
|--------------------|---------|
| Palm Beach Gardens | 47 days |
| Palm Beach         | 56 days |