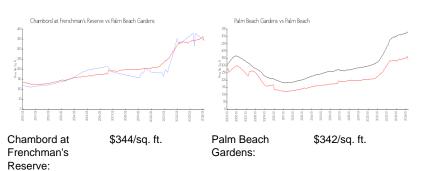

#### **Market Information**

Palm Beach \$342/sq. ft. Palm Beach: \$475/sq. ft.

Gardens: