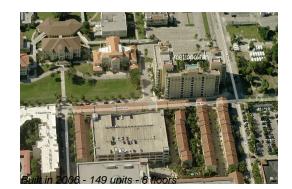

# Unit 6-M - Metropolitan

6-M - 403 S Sapodilla Av, West Palm Beach, FL, Palm Beach 33401

## **Building Information**

| Number of units:                         | 149 |
|------------------------------------------|-----|
| Number of active listings for rent:      | 1   |
| Number of active listings for sale:      | 9   |
| Building inventory for sale:             | 6%  |
| Number of sales over the last 12 months: | 6   |
| Number of sales over the last 6 months:  | 2   |
| Number of sales over the last 3 months:  | 1   |
|                                          |     |