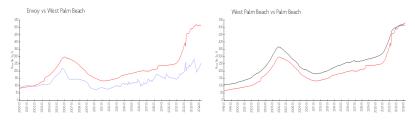

#### **Market Information**

Envoy: \$254/sq. ft. West Palm Beach: \$511/sq. ft. West Palm Beach: \$475/sq. ft.