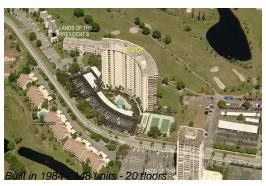

#### **Building Information**

Number of units: 148
Number of active listings for rent: 2
Number of active listings for sale: 11
Building inventory for sale: 7%
Number of sales over the last 12 months: 9
Number of sales over the last 6 months: 5
Number of sales over the last 3 months: 3