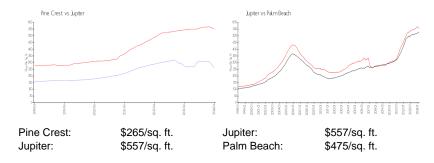

## **Inventory for Sale**

 Pine Crest
 2%

 Jupiter
 3%

 Palm Beach
 3%

### Avg. Time to Close Over Last 12 Months

Pine Crest50 daysJupiter66 daysPalm Beach56 days