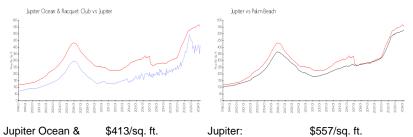

#### **Market Information**

Jupiter Ocean & Racquet Club:

\$413/sq. ft. Jupiter:

\$475/sq. ft.

Jupiter: \$557/sq. ft. Palm Beach: