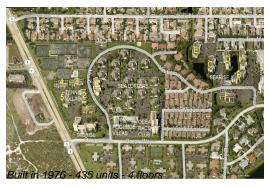

## **Building Information**

Number of units: 435 Number of active listings for rent: 0 Number of active listings for sale: 25 Building inventory for sale: 5% Number of sales over the last 12 months: 21 Number of sales over the last 6 months: Number of sales over the last 3 months:

## **Building Association Information**

Jupiter Ocean & Racquet Club AssociationAddress: 1605 U.S. 1, Jupiter, FL 33477 Phone:(561) 747-5331

http://jorcinc.net/site/