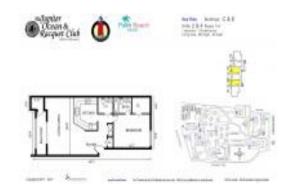

# Unit Sea Rise C-402 - Jupiter Ocean & **Racquet Club**

Sea Rise C-402 - 1605 S US Hwy 1, Jupiter, FL, Palm Beach 33477

#### **Unit Information**

MLS Number: RX-10959288 Status: Active 860 Sq ft. Size: Bedrooms: Full Bathrooms: 1

Half Bathrooms: Parking Spaces: Assigned View: Garden,Lake Rental Price: \$5,500 List PPSF: \$6 \$379,000 Valuated Price: Valuated PPSF: \$441