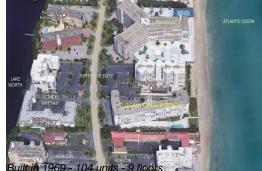

# Unit 811 - Tuscany of Palm Beach

811 - 3570 S Ocean Blvd, South Palm Beach, FL, Palm Beach 33480

#### **Building Information**

| Number of units:                         | 104 |
|------------------------------------------|-----|
| Number of active listings for rent:      | 0   |
| Number of active listings for sale:      | 4   |
| Building inventory for sale:             | 3%  |
| Number of sales over the last 12 months: | 3   |
| Number of sales over the last 6 months:  | 2   |
| Number of sales over the last 3 months:  | 0   |