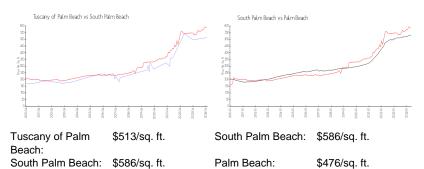

#### **Inventory for Sale**

| Tuscany of Palm Beach | 4% |
|-----------------------|----|
| South Palm Beach      | 6% |
| Palm Beach            | 3% |

## Avg. Time to Close Over Last 12 Months

| Tuscany of Palm Beach | 101 days |
|-----------------------|----------|
| South Palm Beach      | 74 days  |
| Palm Beach            | 57 days  |