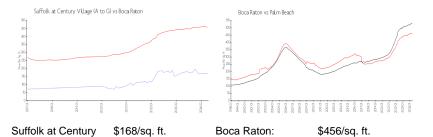

#### **Market Information**

Village (A to G): Boca Raton: \$456/sq. ft.

n: \$456/sq. ft. Palm Beach: \$476/sq. ft.