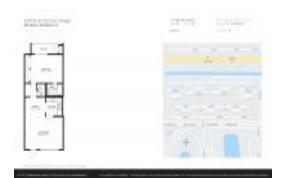

#### **Unit Information**

MLS Number: RX-10959337

Status: Active Under Contract

810 Sq ft.

Size: 8
Bedrooms: 1
Full Bathrooms: 1
Half Bathrooms: 1

Parking Spaces:

View:

Rental Price:

List PPSF:

Valuated Price:

Valuated PPSF:

Sassigned,Open
Garden
\$1,450
\$2
Valuated Price:

\$119,000
Valuated PPSF:

\$166

The above valuated price is a baseline figure that does not take into account any specific renovation, upgrade, split, merge, or deterioration of the unit.