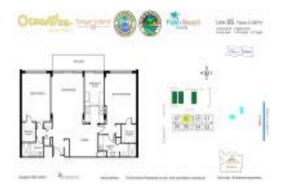

# Unit 405 - OceanTree

405 - 3400 N Ocean Dr, Singer Island, FL, Palm Beach 33404

#### **Unit Information**

| MLS Number:<br>Status: | RX-10959397<br>Active |
|------------------------|-----------------------|
|                        |                       |
| Size:                  | 1,615 Sq ft.          |
| Bedrooms:              | 2                     |
| Full Bathrooms:        | 2                     |
| Half Bathrooms:        | 0                     |
| Parking Spaces:        | Garage - Detached     |
| View:                  | Ocean,Tennis          |
| List Price:            | \$617,000             |
| List PPSF:             | \$382                 |
| Valuated Price:        | \$665,000             |
| Valuated PPSF:         | \$450                 |