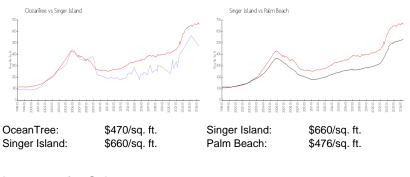

#### **Inventory for Sale**

| OceanTree     | 6% |
|---------------|----|
| Singer Island | 4% |
| Palm Beach    | 3% |

# Avg. Time to Close Over Last 12 Months

| OceanTree     | 105 days |
|---------------|----------|
| Singer Island | 83 days  |

Built in 1978 - 146 Units - 20 floors N Ocean Dr

Palm Beach

57 days