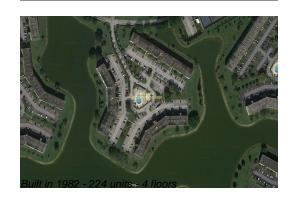

#### **Building Information**

| Number of units:                         | 224 |
|------------------------------------------|-----|
| Number of active listings for rent:      | 0   |
| Number of active listings for sale:      | 13  |
| Building inventory for sale:             | 5%  |
| Number of sales over the last 12 months: | 7   |
| Number of sales over the last 6 months:  | 5   |
| Number of sales over the last 3 months:  | 3   |
|                                          |     |