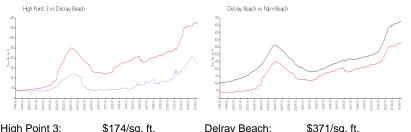

#### **Market Information**

| High Point 3: | \$174/sq. ft. | Delray Beach: | \$371/sq. ft. |
|---------------|---------------|---------------|---------------|
| Delray Beach: | \$371/sq. ft. | Palm Beach:   | \$475/sq. ft. |