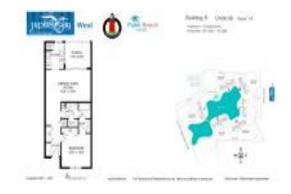

# Unit E-408 - Jupiter Bay West

E-408 - 353 S US Hwy 1, Jupiter, FL, Palm Beach 33477

# **Unit Information**

| MLS Number:<br>Status:<br>Size:<br>Bedrooms:<br>Full Bathrooms: | RX-10959504<br>Active<br>821 Sq ft.<br>1<br>1 |
|-----------------------------------------------------------------|-----------------------------------------------|
| Half Bathrooms:                                                 | 1                                             |
| Parking Spaces:                                                 | Guest,Open                                    |
| View:                                                           | Lake                                          |
| Rental Price:                                                   | \$1,950                                       |
| List PPSF:                                                      | \$2                                           |
| Valuated Price:                                                 | \$428,000                                     |
| Valuated PPSF:                                                  | \$521                                         |