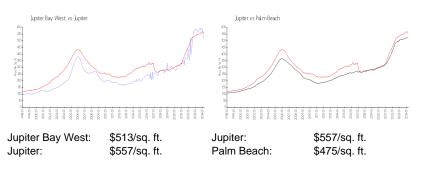

# **Market Information**

### **Inventory for Sale**

| Jupiter Bay West | 2% |
|------------------|----|
| Jupiter          | 3% |
| Palm Beach       | 3% |

### Avg. Time to Close Over Last 12 Months

| Jupiter Bay West | 58 days |
|------------------|---------|
| Jupiter          | 66 days |
| Palm Beach       | 56 days |